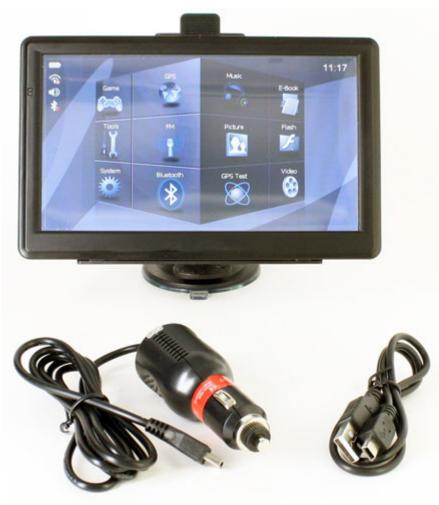

Connector

FM Transmitter Power Dimensions **Software** Operating system Navigation software Photo Viewer Audio Player Video Player **Scope of supply**  7" Touchscreen 800x480 Optional (GNS module) Integrated SD/SDHC (up to 16GB) Integrated, SIRFstar VI 1 AV input (2.55mm jack) - 3.55mm stereo earphone jack - Mini-USB (eg. for USB memory sticks) - 2.55mm AV-Input 88.1~107.9Mhz 12/24V DC 185 x 112 x 13 mm

WinCE 6.0 **NOT INCLUDED !** Integrated Integrated - CTFPND-1 V5 (7" PND) - 12/24V cigarette lighter adapter - USB to Mini-USB cable - PND mounting unit